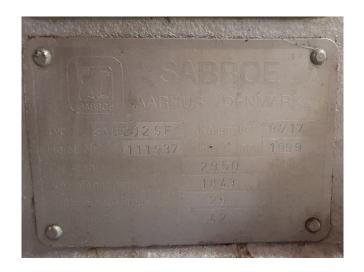

#### **Used Sabroe SAB 202 SF**

Used, well maintained Sabroe SAB 202 SF screw refrigeration package skid. Compressor (Serial - 111937) . Consisting of all necessary components ( see all pictures attached). Our capacity table is based on freon. For all the other specs, see the picture of the manufacturer model plate or the attached pdf file (if available). \*Why choose for HOSBV? Were not only the largest used refrigeration specialist in Europe, but also, we deliver all equipment including an extensive test, warranty and industrial cleaning. \*Optional we can also perform a new paint job and arrange the logistics.