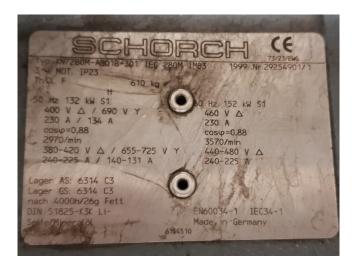

#### **Used Sabroe SAB 202 SF**

Used, well maintained Sabroe SAB 202 SF screw refrigeration package skid. Compressor (Serial - 111937) . Consisting of all necessary components ( see all pictures attached). Our capacity table is based on freon. For all the other specs, see the picture of the manufacturer model plate or the attached pdf file (if available). \*Why choose for HOSBV? Were not only the largest used refrigeration specialist in Europe, but also, we deliver all equipment including an extensive test, warranty and industrial cleaning. \*Optional we can also perform a new paint job and arrange the logistics.