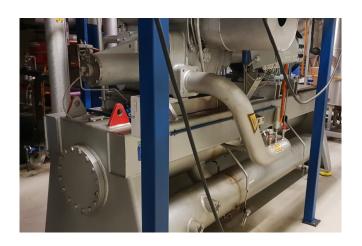

#### **Used Sabroe SAB 202 SF**

Used, well maintained Sabroe SAB 202 SF screw refrigeration package skid. Compressor (Serial - 111937) . Consisting of all necessary components ( see all pictures attached). Our capacity table is based on freon. For all the other specs, see the picture of the manufacturer model plate or the attached pdf file (if available). \*Why choose for HOSBV? Were not only the largest used refrigeration specialist in Europe, but also, we deliver all equipment including an extensive test, warranty and industrial cleaning. \*Optional we can also perform a new paint job and arrange the logistics.