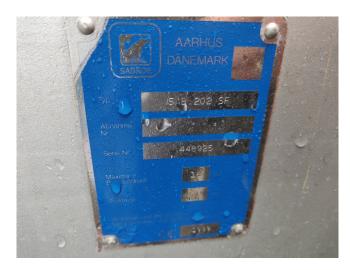

#### **Used Sabroe SAB 202 SF**

Used, well maintained Sabroe SAB 202 SF screw refrigeration package skid. Compressor (Serial - 111937) . Consisting of all necessary components ( see all pictures attached). Our capacity table is based on freon. For all the other specs, see the picture of the manufacturer model plate or the attached pdf file (if available). \*Why choose for HOSBV? Were not only the largest used refrigeration specialist in Europe, but also, we deliver all equipment including an extensive test, warranty and industrial cleaning. \*Optional we can also perform a new paint job and arrange the logistics.