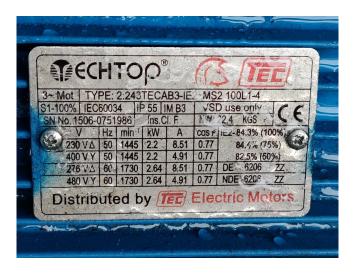

#### **Used Sabroe SAB 202 SF**

Used, well maintained Sabroe SAB 202 SF screw refrigeration package skid. Compressor (Serial - 111937) . Consisting of all necessary components ( see all pictures attached). Our capacity table is based on freon. For all the other specs, see the picture of the manufacturer model plate or the attached pdf file (if available). \*Why choose for HOSBV? Were not only the largest used refrigeration specialist in Europe, but also, we deliver all equipment including an extensive test, warranty and industrial cleaning. \*Optional we can also perform a new paint job and arrange the logistics.