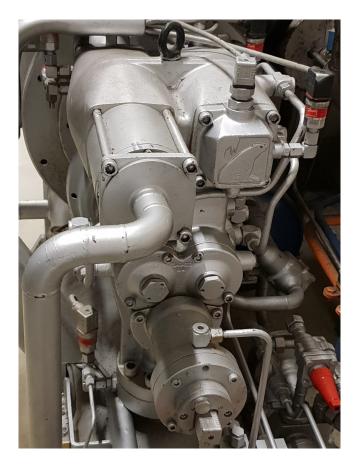

#### **Used Sabroe SAB 202 SF**

Used, well maintained Sabroe SAB 202 SF screw refrigeration package skid. Compressor (Serial - 111937) . Consisting of all necessary components ( see all pictures attached). Our capacity table is based on freon. For all the other specs, see the picture of the manufacturer model plate or the attached pdf file (if available). \*Why choose for HOSBV? Were not only the largest used refrigeration specialist in Europe, but also, we deliver all equipment including an extensive test, warranty and industrial cleaning. \*Optional we can also perform a new paint job and arrange the logistics.