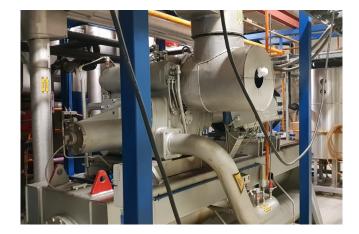

#### **Used Sabroe SAB 202 SF**

Used, well maintained Sabroe SAB 202 SF screw refrigeration package skid. Compressor (Serial - 111937) . Consisting of all necessary components ( see all pictures attached). Our capacity table is based on freon. For all the other specs, see the picture of the manufacturer model plate or the attached pdf file (if available). \*Why choose for HOSBV? Were not only the largest used refrigeration specialist in Europe, but also, we deliver all equipment including an extensive test, warranty and industrial cleaning. \*Optional we can also perform a new paint job and arrange the logistics.