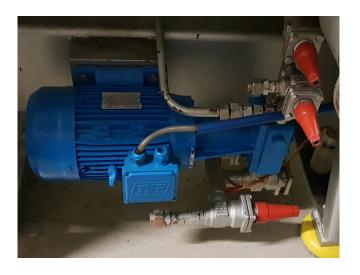

#### **Used Sabroe SAB 202 SF**

Used, well maintained Sabroe SAB 202 SF screw refrigeration package skid. Compressor (Serial - 111937) . Consisting of all necessary components ( see all pictures attached). Our capacity table is based on freon. For all the other specs, see the picture of the manufacturer model plate or the attached pdf file (if available). \*Why choose for HOSBV? Were not only the largest used refrigeration specialist in Europe, but also, we deliver all equipment including an extensive test, warranty and industrial cleaning. \*Optional we can also perform a new paint job and arrange the logistics.