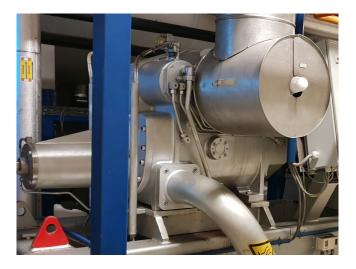

#### **Used Sabroe SAB 202 SF**

Used, well maintained Sabroe SAB 202 SF screw refrigeration package skid. Compressor (Serial - 111937) . Consisting of all necessary components ( see all pictures attached). Our capacity table is based on freon. For all the other specs, see the picture of the manufacturer model plate or the attached pdf file (if available). \*Why choose for HOSBV? Were not only the largest used refrigeration specialist in Europe, but also, we deliver all equipment including an extensive test, warranty and industrial cleaning. \*Optional we can also perform a new paint job and arrange the logistics.