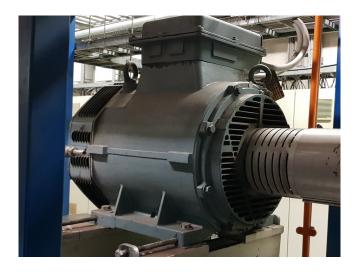

#### **Used Sabroe SAB 202 SF**

Used, well maintained Sabroe SAB 202 SF screw refrigeration package skid. Compressor (Serial - 111937) . Consisting of all necessary components ( see all pictures attached). Our capacity table is based on freon. For all the other specs, see the picture of the manufacturer model plate or the attached pdf file (if available). \*Why choose for HOSBV? Were not only the largest used refrigeration specialist in Europe, but also, we deliver all equipment including an extensive test, warranty and industrial cleaning. \*Optional we can also perform a new paint job and arrange the logistics.